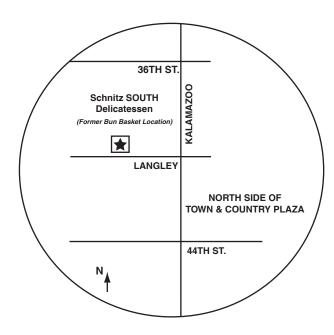

# SCHNITZ SOUTH Delicatessen

1529 Langley St. SE, Grand Rapids, MI 49508 (Former Bun Basket Location)

Ph. 281-5010 Fx. 281-5025

SCHNITZ SOUTH
Delicatessen
1529 Langley St. SE
Grand Rapids, MI 49508

SPECIALTY SANDWICHES

# SCHNITZ SOUTH Delicatessen

1529 Langley St. SE, Grand Rapids, MI 49508 (Former Bun Basket Location)

Ph. 281-5010 Fx. 281-5025